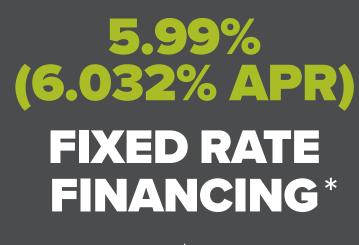

## Visit dreeshomes.com

SCAN HERE FOR MORE INFORMATION

\*Advertised interest rate of 5.99% has a 6.032% ANNUAL PERCENTAGE RATE (APR) based on a conventional 30-year fixed rate mortgage on an owner-occupied home with a sales price of \$500,000, loan amount of \$400,000, 760 credit score and 20% down payment with no subordinated financing allowed. The APR does not consider any other loan specific finance charges you may be required to pay. Conventional loans only, cannot exceed conventional limits, high balance, government, adjustable rate and jumbo loans are excluded. Subject to credit approval. Availability of advertised rate is limited and is on a first come, first serve basis and only available until commitment pool is filled. Some buyers may not qualify for this loan or this rate.